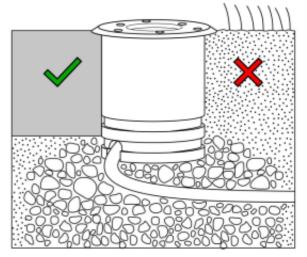

### 3. Installation, Use, and Cleaning Instructions

The fixture is not intended for loads resulting from the movement of motor vehicles.

A drainage system with the properties specified on page 1 of the manual should be used beneath the fixture.

Do not install the fixture at the junction of two substrate plates.

If shortening the cable, a minimum length of 30 cm should be left to allow for later disassembly of the fixture.

The power supply cable must pass through the hole at the bottom of the box to prevent cable damage.