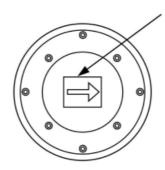

Unscrewing any of the remaining screws on the flange will void the warranty.

Sticker indicating the installation direction to the illuminated surface (applies to asymmetric distribution), to be removed after installation.