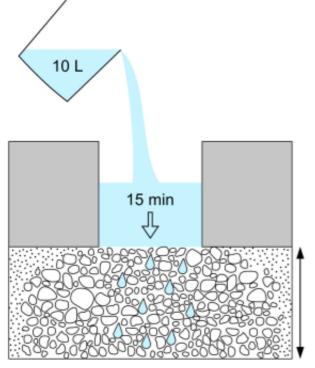

### 3. Installation, Use, and Cleaning Instructions

The fixture is not intended for loads resulting from the movement of motor vehicles.

A drainage system with the properties specified on page 1 of the manual should be used beneath the fixture.