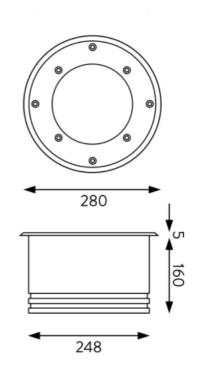

re.

Do not install the fixture at the junction of two substrate plates.

If shortening the cable, a minimum length of 30 cm should be left to allow for later disassembly of the fixture.

The power supply cable must pass through the hole at the bottom of the box to prevent cable damage.

Once a year, the user should perform a technical inspection of the fixtures, including tightening the screws and cleaning the fixtures by rinsing them to remove excess cleaning agent. During cleaning. avoid using materials that may scratch the surface of the fixture. Washing the fixture with highpressure water is prohibited.

Avoid exposing the fixture to active chemical substances such as fertilizers, herbicides, or lime.

## 4. Dimensions

MILLIA

**XURO 1LED** 



XURO 3LED



XURO 12LED



XURO 36LED