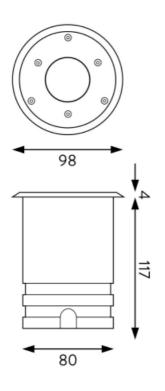

e manual should be used beneath the fixture.

Do not install the fixture at the junction of two substrate plates.

If shortening the cable, a minimum length of 30 cm should be left to allow for later disassembly of the fixture.

The power supply cable must pass through the hole at the bottom of the box to prevent cable damage.

Once a year, the user should perform a technical inspection of the fixtures, including tightening the screws and cleaning the fixtures by rinsing them to remove excess cleaning agent. During cleaning. avoid using materials that may scratch the surface of the fixture. Washing the fixture with highpressure water is prohibited.

Avoid exposing the fixture to active chemical substances such as fertilizers, herbicides, or lime.

## 4. Dimensions

MILLIA

**XURO 1LED** 



XURO 3LED



XURO 12LED



XURO 36LED