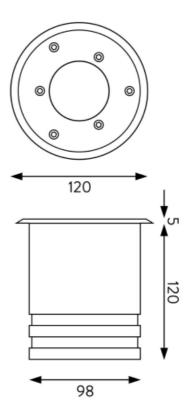

ld be used beneath the fixture.

Do not install the fixture at the junction of two substrate plates.

If shortening the cable, a minimum length of 30 cm should be left to allow for later disassembly of the fixture.

The power supply cable must pass through the hole at the bottom of the box to prevent cable damage.

Once a year, the user should perform a technical inspection of the fixtures, including tightening the screws and cleaning the fixtures by rinsing them to remove excess cleaning agent. During cleaning. avoid using materials that may scratch the surface of the fixture. Washing the fixture with highpressure water is prohibited.

Avoid exposing the fixture to active chemical substances such as fertilizers, herbicides, or lime.

## 4. Dimensions

MILLIA

**XURO 1LED** 



XURO 3LED



XURO 12LED



XURO 36LED