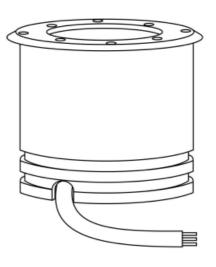

## 1. Mechanical assembly

If it is necessary to remove the fixture from the mounting box during installation, only unscrew the screws on the outer flange edge (3 screws for XURO 1 and XURO 3, 4 screws for XURO 12 and XURO 36).

Unscrewing any of the remaining screws on the flange will void the warranty.

Sticker indicating the installation direction to the illuminated surface (applies to asymmetric distribution), to be removed after installation.