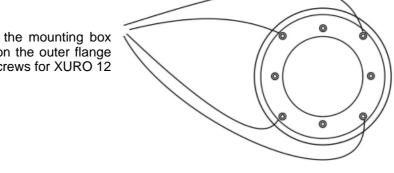

## 1. Mechanical assembly

If it is necessary to remove the fixture from the mounting box during installation, only unscrew the screws on the outer flange edge (3 screws for XURO 1 and XURO 3, 4 screws for XURO 12 and XURO 36).

Unscrewing any of the remaining screws on the flange will void the warranty.

Sticker indicating the installation direction to the illuminated surface (applies to asymmetric distribution), to be removed after installation.