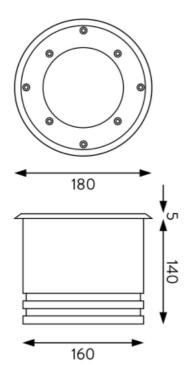

eath the fixture.

Do not install the fixture at the junction of two substrate plates.

If shortening the cable, a minimum length of 30 cm should be left to allow for later disassembly of the fixture.

The power supply cable must pass through the hole at the bottom of the box to prevent cable damage.

Once a year, the user should perform a technical inspection of the fixtures, including tightening the screws and cleaning the fixtures by rinsing them to remove excess cleaning agent. During cleaning. avoid using materials that may scratch the surface of the fixture. Washing the fixture with highpressure water is prohibited.

Avoid exposing the fixture to active chemical substances such as fertilizers, herbicides, or lime.

## 4. Dimensions

MILLIA

**XURO 1LED** 



XURO 3LED



XURO 12LED



XURO 36LED