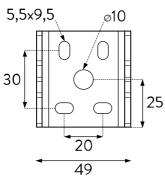

## 2. Mechanical assembly

- 1. Mount bracket B on the surface using expansion plugs.
- 2. Adjust the position of bracket A on the fixture and secure it to the housing.
- 3. Slide the fixture with bracket A into bracket B and tighten the side screws.
- 4. Adjust the tilt angle of the fixture and tighten the side screws.

## **XLH 18-36LED**

3. Dimensions of XLH 18LED (without bracket B)

- 1. Mount bracket B on the surface using expansion plugs.
- 2. Adjust the position of bracket A on the fixture and secure it to the housing.
- 3. Slide the fixture with bracket A into bracket B and tighten the side screws.
- 4. Adjust the tilt angle of the fixture and tighten the side screws.