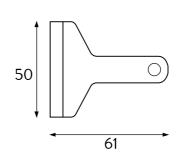

## 2. Mechanical assembly

- 1. Mount bracket B on the surface using expansion plugs.
- 2. Adjust the position of bracket A on the fixture and secure it to the housing.
- 3. Slide the fixture with bracket A into bracket B and tighten the side screws.
- 4. Adjust the tilt angle of the fixture and tighten the side screws.