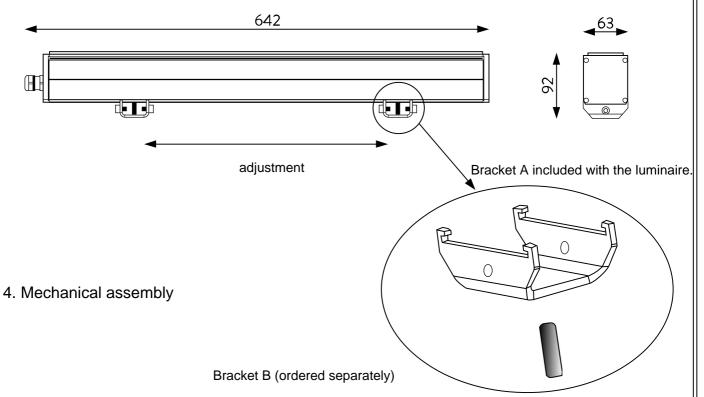

## **XLH 3-9LED**

C€

1. Dimensions of XLH 9LED (without bracket B)

## 2. Mechanical assembly

- 1. Mount bracket B on the surface using expansion plugs.
- 2. Adjust the position of bracket A on the fixture and secure it to the housing.
- 3. Slide the fixture with bracket A into bracket B and tighten the side screws.
- 4. Adjust the tilt angle of the fixture and tighten the side screws.

## **XLH 18-36LED**

3. Dimensions of XLH 18LED (without bracket B)

- 1. Mount bracket B on the surface using expansion plugs.
- 2. Adjust the position of bracket A on the fixture and secure it to the housing.
- 3. Slide the fixture with bracket A into bracket B and tighten the side screws.
- 4. Adjust the tilt angle of the fixture and tighten the side screws.