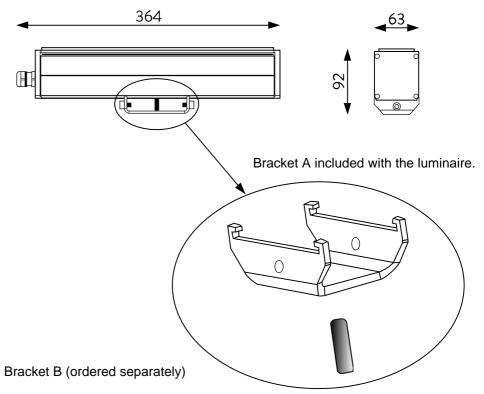

## **XLH 3-9LED**

C€

1. Dimensions of XLH 9LED (without bracket B)

## 2. Mechanical assembly

- 1. Mount bracket B on the surface using expansion plugs.
- 2. Adjust the position of bracket A on the fixture and secure it to the housing.
- 3. Slide the fixture with bracket A into bracket B and tighten the side screws.
- 4. Adjust the tilt angle of the fixture and tighten the side screws.