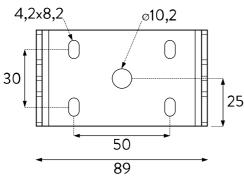

## 2. Mechanical assembly

- 1. Mount bracket B on the surface using expansion plugs.
- 2. Adjust the position of bracket A on the fixture and secure it to the housing.
- 3. Slide the fixture with bracket A into bracket B and tighten the side screws.
- 4. Adjust the tilt angle of the fixture and tighten the side screws.